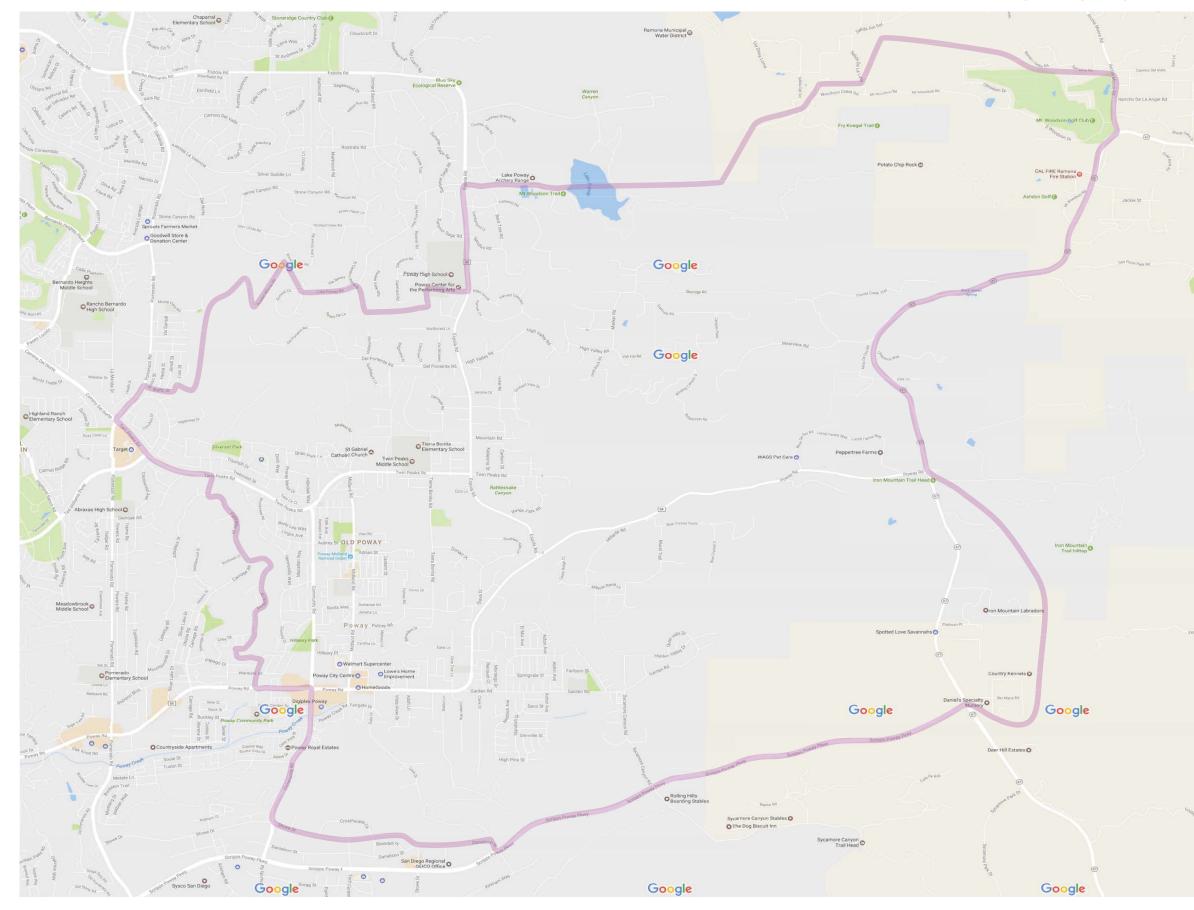

## **POWAY AMERICAN LITTLE LEAGUE BOUNDARY MAP**

FOR REFERENCE ONLY! CHECK OFFICIAL BOUNDARY AT http://www.littleleague.org/leaguefinder.htm

## **Eligibility Information:**

For your child to be elibile to play in Poway American Little League you must either live within the boundary or the school that you child attends must be within the boundary.

For any special acceptions please contact Poway American Little Leage. pallinformation@gmail.com